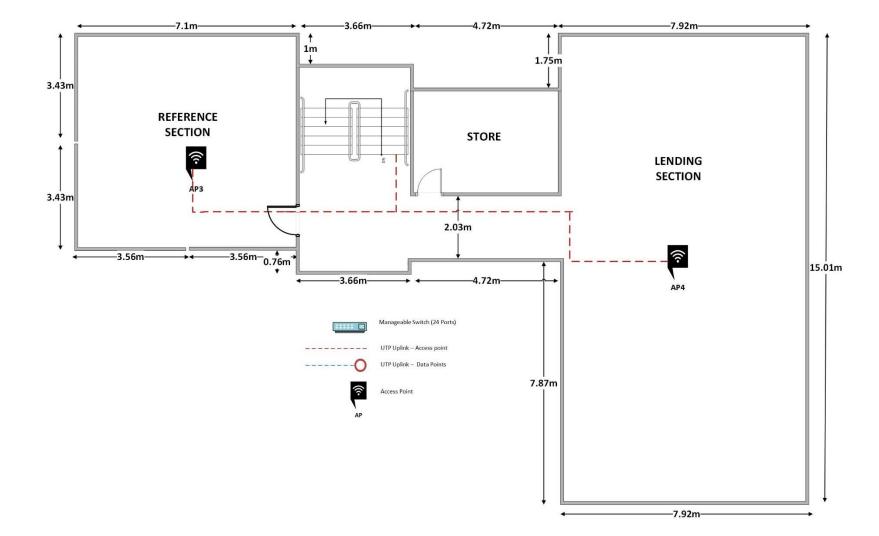

# ICTA/GOSL/GOODS/NCB/2021/02

Data Points Locations

(5 per library x 18 = 90)

Network Diagram of Horana public library, Horana – Kalutara District

**Ground Floor (Main building)** 

Ground Floor (Sub building)