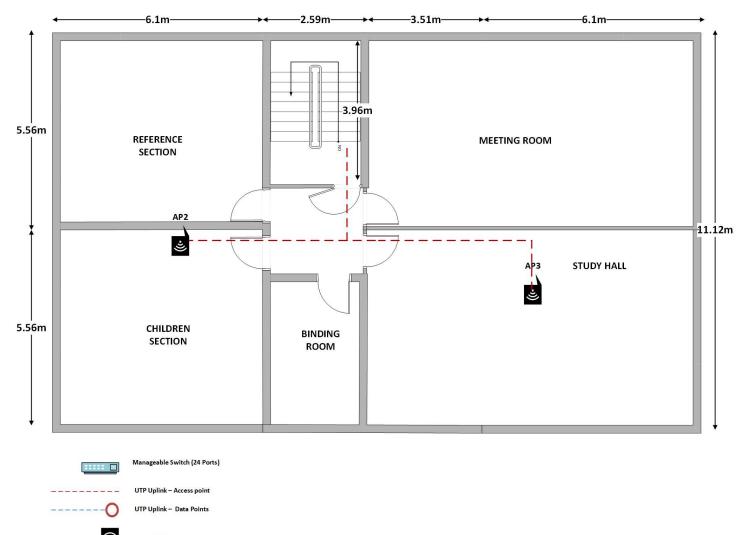

# ICTA/GOSL/GOODS/NCB/2021/02

Data Points Locations

(5 per library x 18 = 90)

Network Diagram of Horana public library, Horana – Kalutara District

**Ground Floor (Main building)** 

Ground Floor (Sub building)