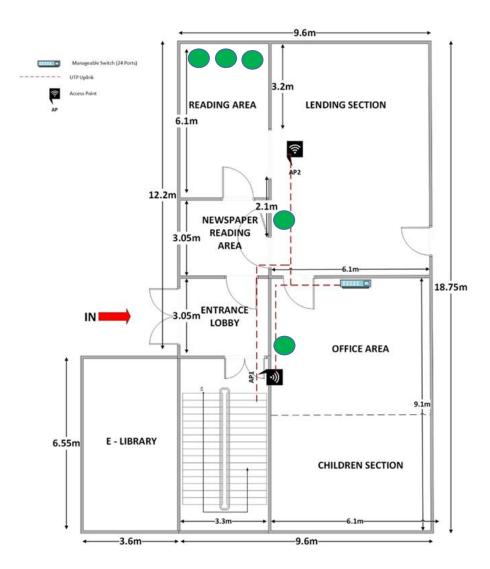

# Network Diagram of Diyathilake public library, Hanguranketha - Nuwara Eliya District

#### **Ground Floor**

Hanguranketha Diyathilaka Public Library – Nuwara Eliya-Network Diagram (Ground Floor)