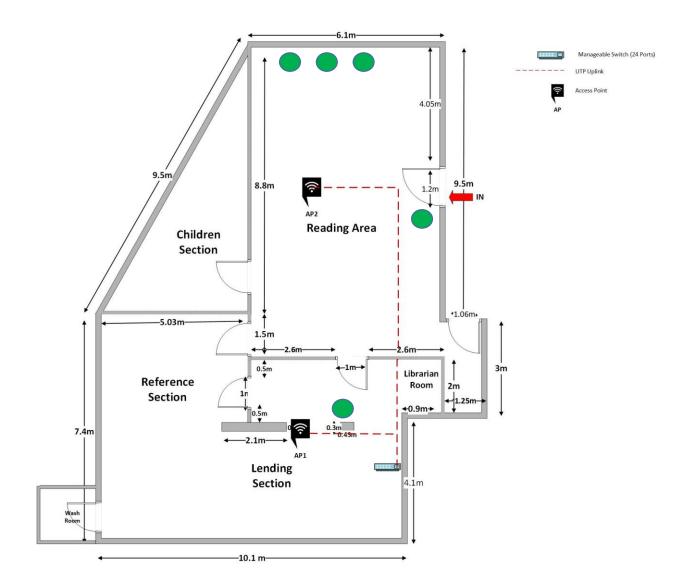

# Network Diagram of Veyangoda public library. Veyangoda-Gampaha District

**Ground Floor** 

Veyangoda Public Library – Network Diagram (Ground Floor)