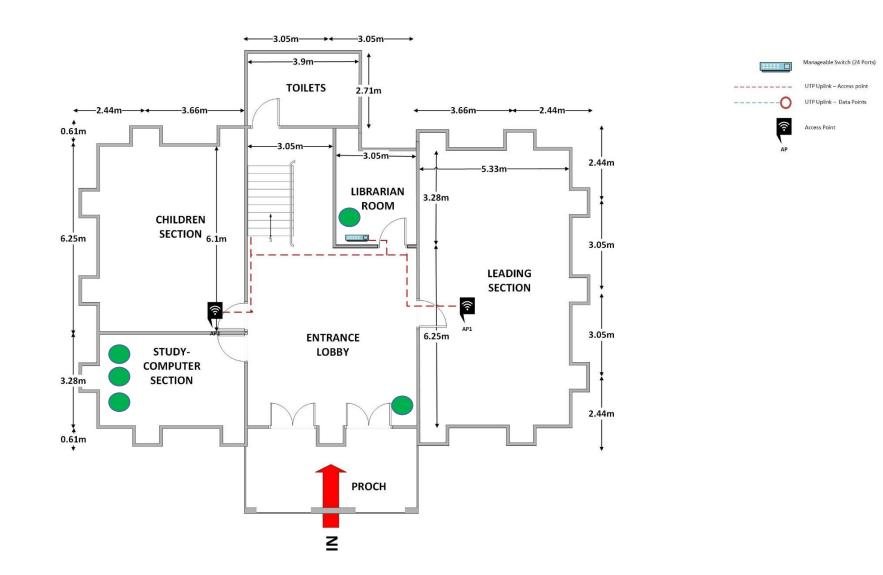

# **Ground Floor**

Nochchiyagama Public Library - Anuradhapura Network Diagram (Ground Floor)