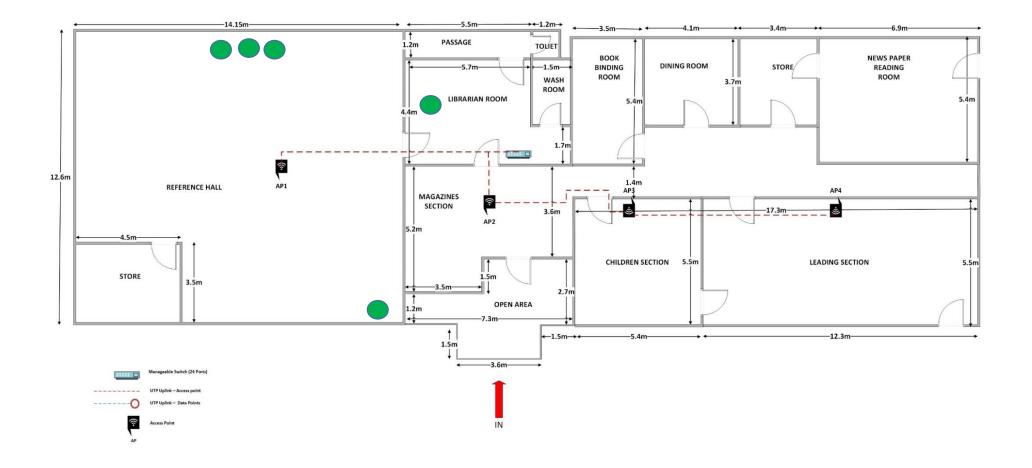

# Point Pedro Public Library – Jaffna-Network Diagram (Ground Floor)

Network Diagram of Vaddakachchi public library, Vaddakachchi - Kilinochchi District