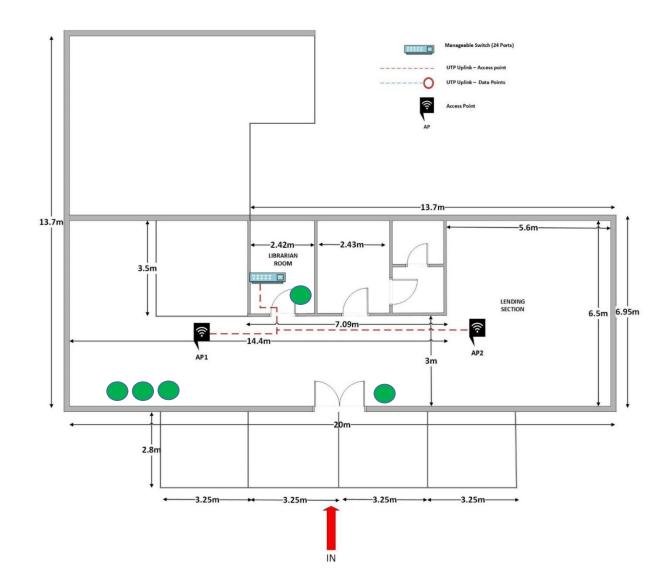

# Ruwanwella Public Library – Avissawella Network Diagram (Ground Floor)

# Ruwanwella Public Library – Avissawella Network Diagram (First Floor)

**First Floor** 

Network Diagram of Nochchiyagama public library, Nochchiyagama- Anuradhapura District