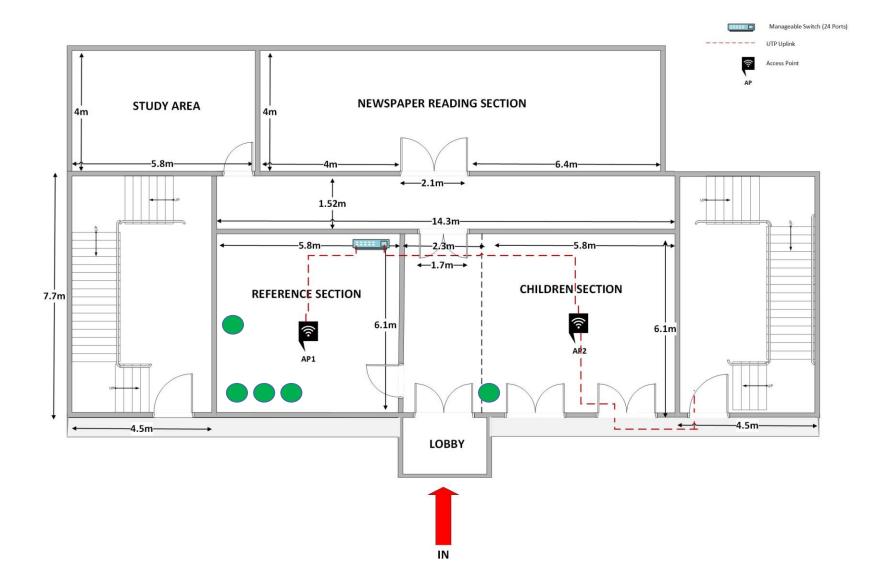

# ICTA/GOSL/GOODS/NCB/2021/02

Data Points Locations

(5 per library x 18 = 90)

Network Diagram of Horana public library, Horana – Kalutara District

**Ground Floor (Main building)** 

Ground Floor (Sub building)