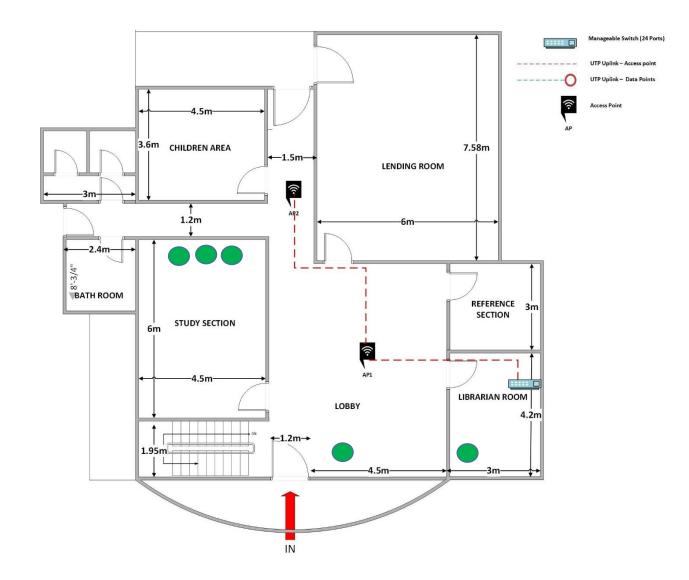

# Network Diagram of Diyathilake public library, Hanguranketha - Nuwara Eliya District

#### **Ground Floor**

Hanguranketha Diyathilaka Public Library – Nuwara Eliya-Network Diagram (Ground Floor)