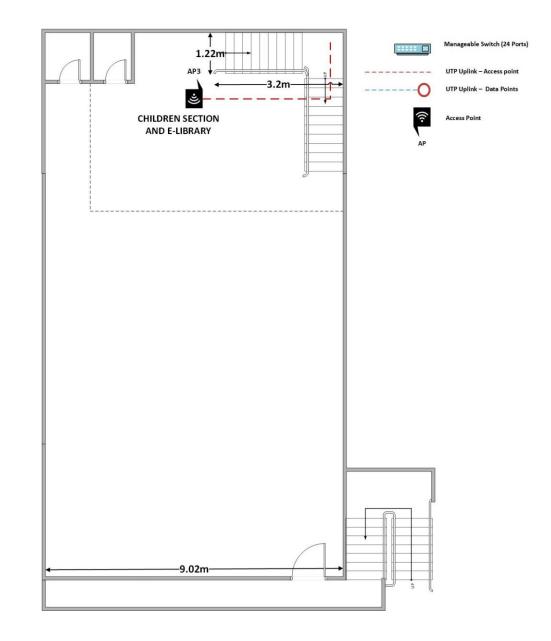

# ICTA/GOSL/GOODS/NCB/2021/02

Data Points Locations

(5 per library x 18 = 90)

Network Diagram of Horana public library, Horana – Kalutara District

**Ground Floor (Main building)** 

Ground Floor (Sub building)