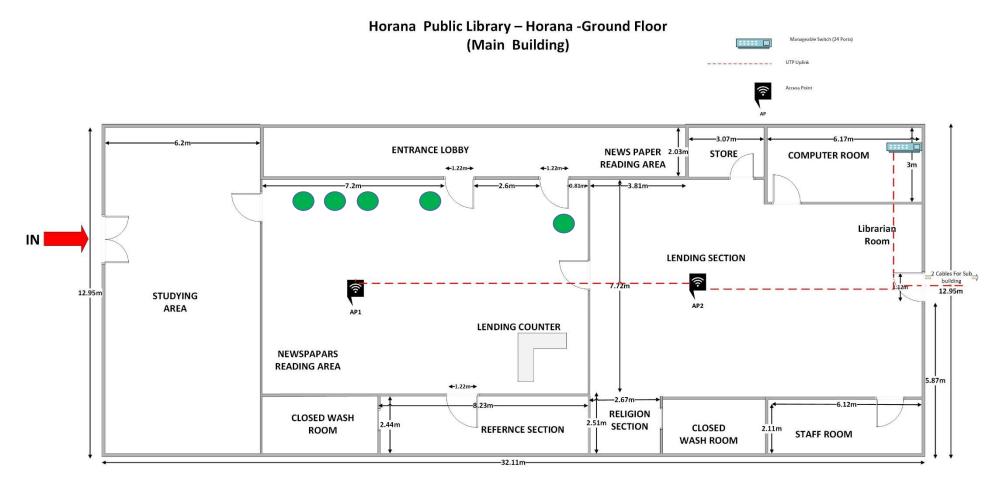

# ICTA/GOSL/GOODS/NCB/2021/02

Data Points Locations

(5 per library x 18 = 90)

Network Diagram of Horana public library, Horana – Kalutara District

**Ground Floor (Main building)** 

Ground Floor (Sub building)