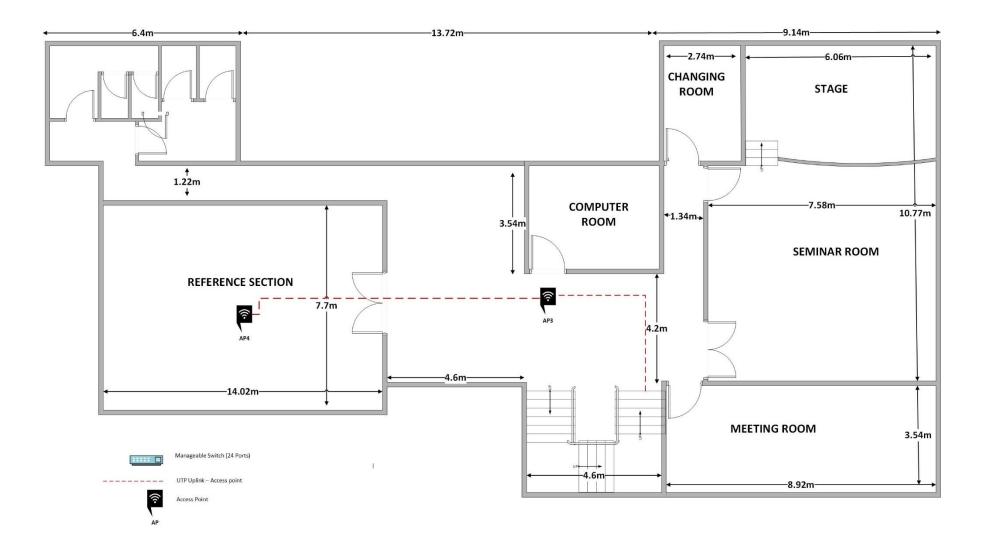

# ICTA/GOSL/GOODS/NCB/2021/02

Data Points Locations

(5 per library x 18 = 90)

Network Diagram of Horana public library, Horana – Kalutara District

**Ground Floor (Main building)** 

Ground Floor (Sub building)