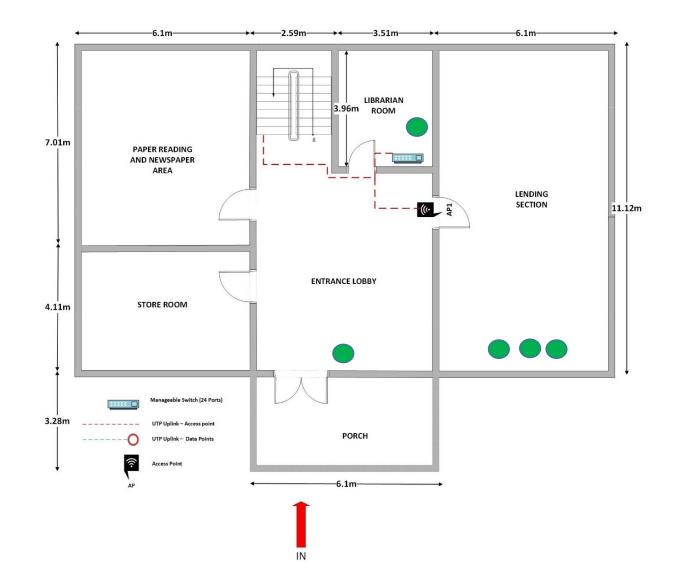

# ICTA/GOSL/GOODS/NCB/2021/02

Data Points Locations

(5 per library x 18 = 90)

Network Diagram of Horana public library, Horana – Kalutara District

**Ground Floor (Main building)** 

Ground Floor (Sub building)