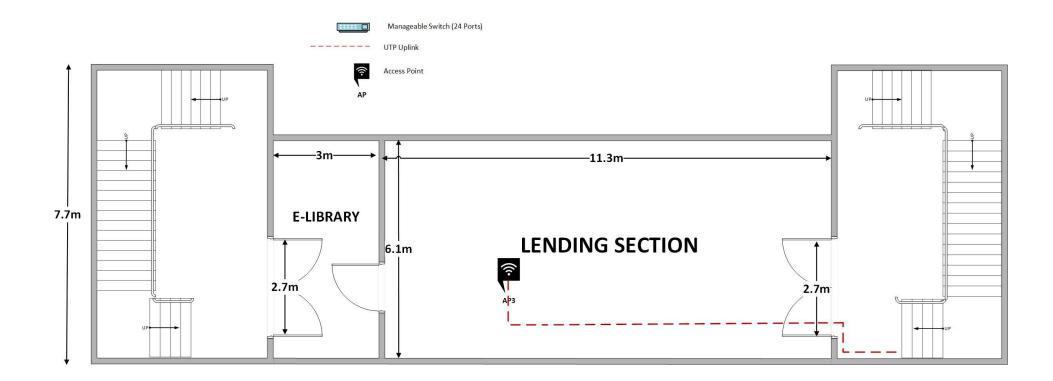

# ICTA/GOSL/GOODS/NCB/2021/02

Data Points Locations

(5 per library x 18 = 90)

Network Diagram of Horana public library, Horana – Kalutara District

**Ground Floor (Main building)** 

Ground Floor (Sub building)