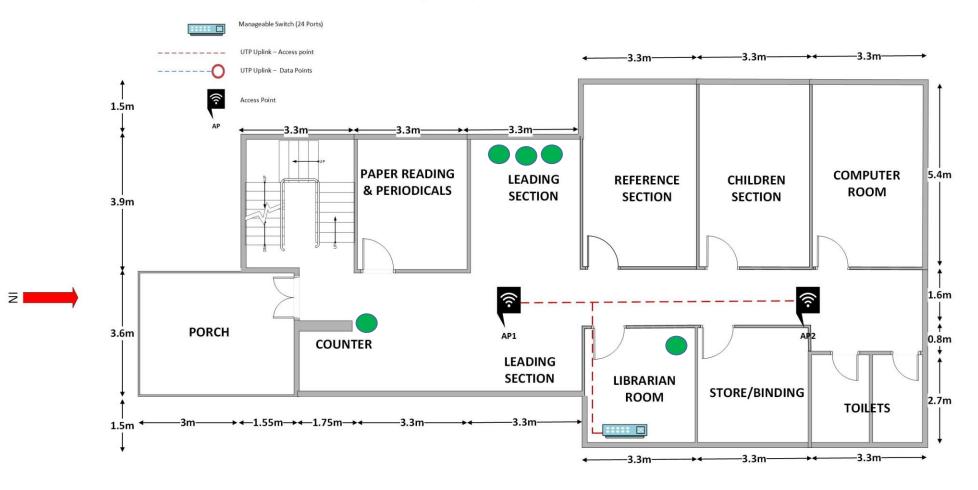

# Point Pedro Public Library – Jaffna-Network Diagram (Ground Floor)

Network Diagram of Vaddakachchi public library, Vaddakachchi - Kilinochchi District

#### **Ground Floor**