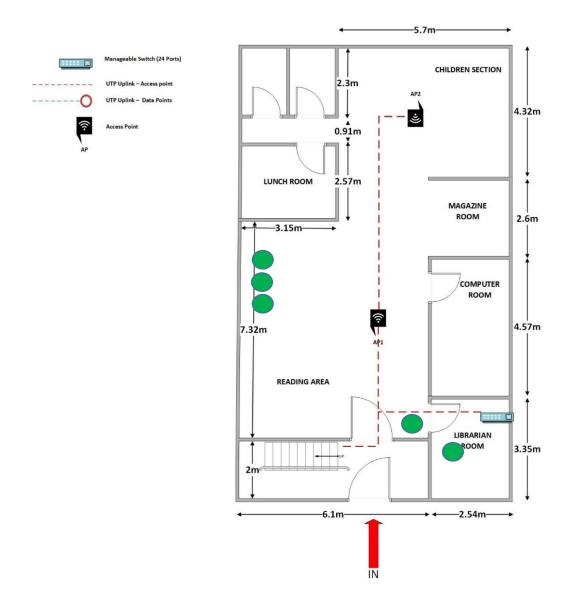

## Network Diagram of Doluwa public library, Doluwa - Kandy District

## **Ground Floor**