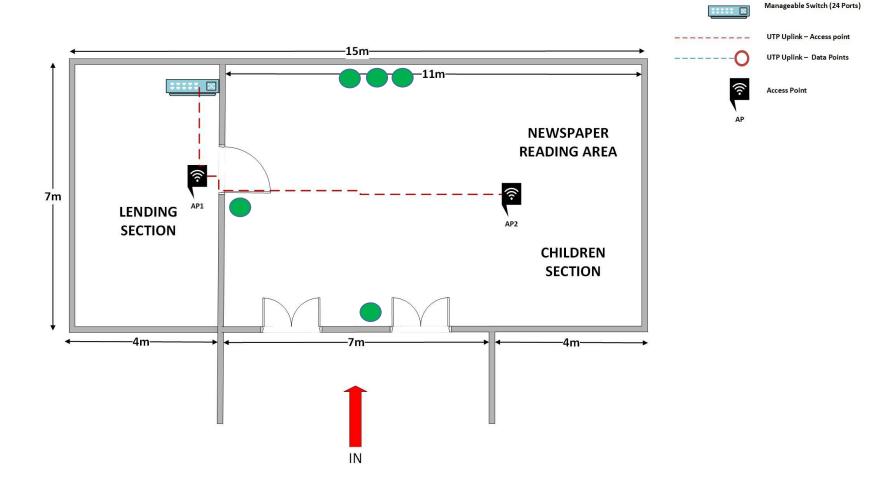

# Network Diagram of Puthukuduirippu public library, Puthukuduirippu- Mulativu District

#### **Ground Floor**

Puthukudiyiruppu Public Library - Mulativu Network Diagram (Ground Floor )