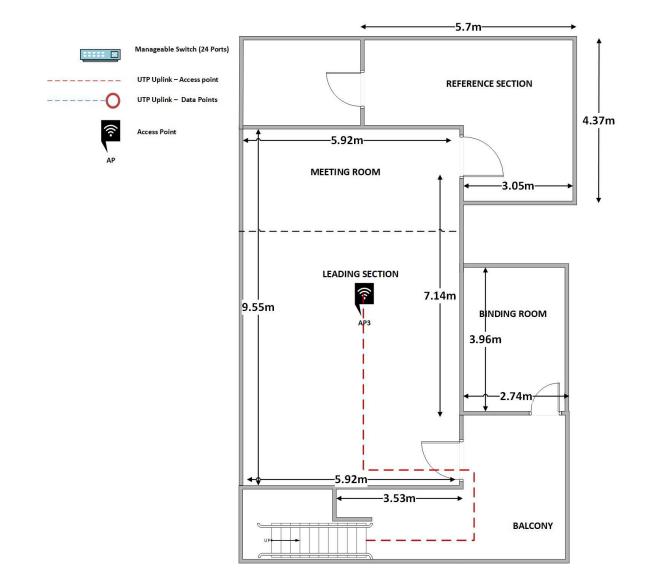

# Doluwa Public Library – Kandy Network Diagram (First Floor)

# **First Floor**