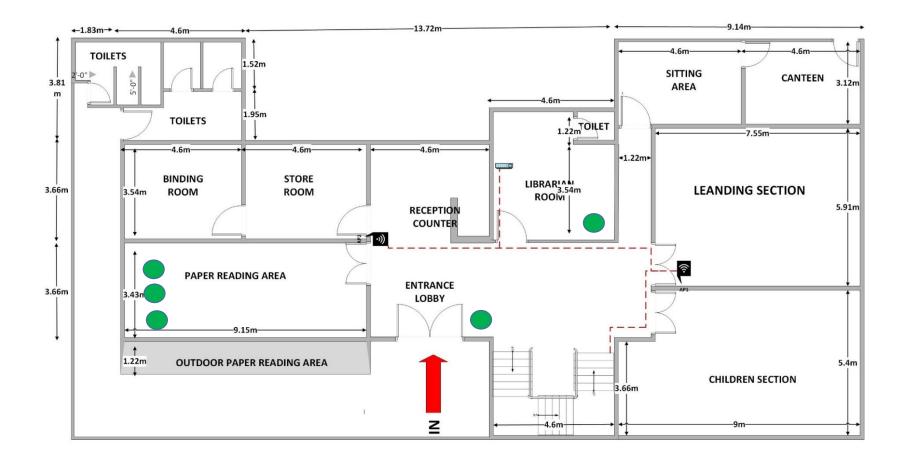

# ICTA/GOSL/GOODS/NCB/2021/02

Data Points Locations

(5 per library x 18 = 90)

Network Diagram of Horana public library, Horana – Kalutara District

**Ground Floor (Main building)** 

Ground Floor (Sub building)