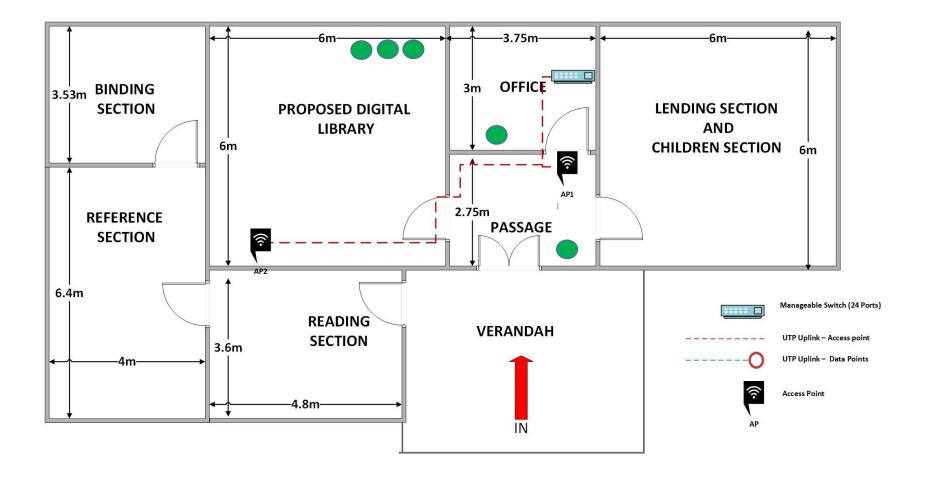

# Network Diagram of Veyangoda public library. Veyangoda-Gampaha District

**Ground Floor** 

Veyangoda Public Library – Network Diagram (Ground Floor)