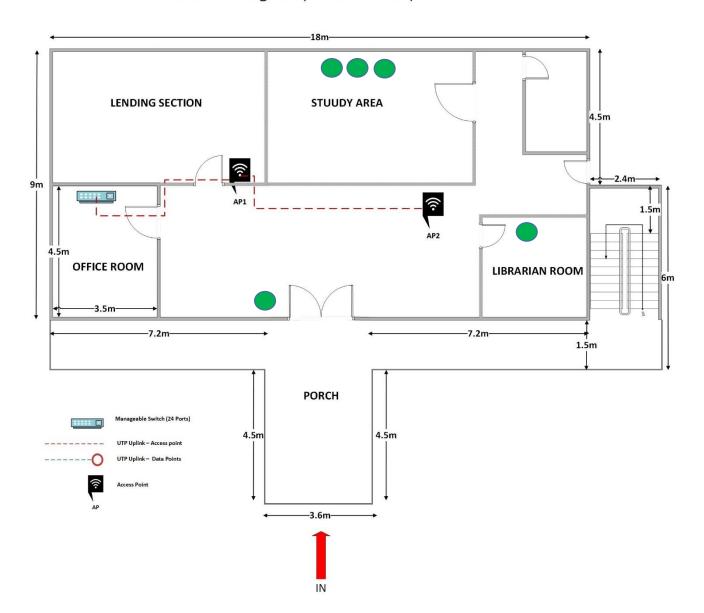

## **First Floor**

Network Diagram of Galewela public library, Galewela - Matale District

## **Ground Floor**

Galewela Public Library – Matale Network Diagram (Ground Floor)

Network Diagram of Ruwanwella public library, Ruwanwella-Kegalle District