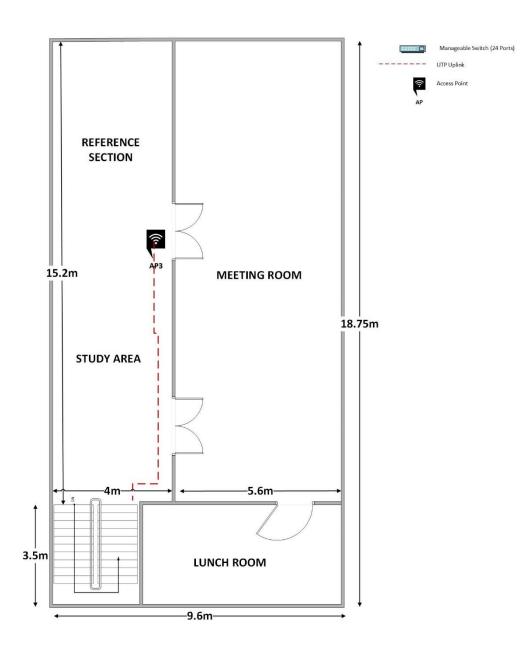

# Hanguranketha Diyathilaka Public Library – Nuwara Eliya-Network Diagram (First Floor)

## **First Floor**

Network Diagram of Galewela public library, Galewela - Matale District