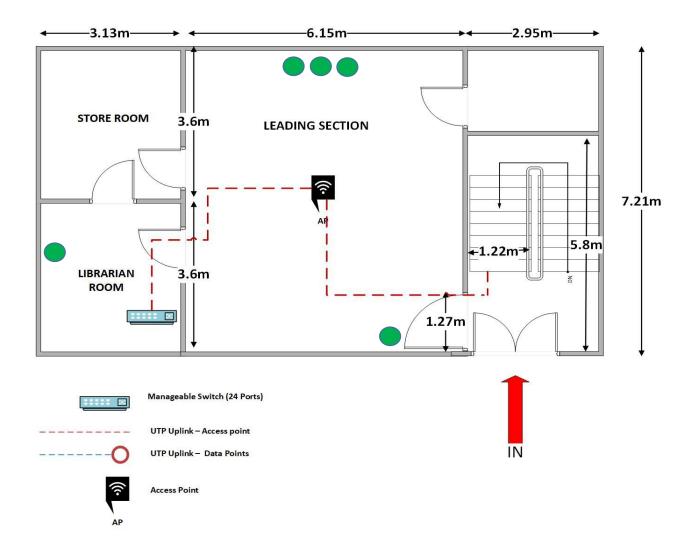

# ICTA/GOSL/GOODS/NCB/2021/02

Data Points Locations

(5 per library x 18 = 90)

Network Diagram of Horana public library, Horana – Kalutara District

**Ground Floor (Main building)** 

Ground Floor (Sub building)