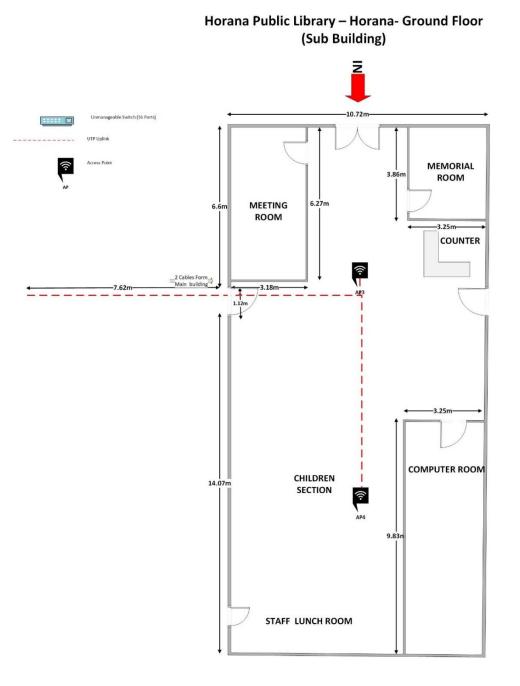

# ICTA/GOSL/GOODS/NCB/2021/02

Data Points Locations

(5 per library x 18 = 90)

Network Diagram of Horana public library, Horana – Kalutara District

**Ground Floor (Main building)** 

Ground Floor (Sub building)