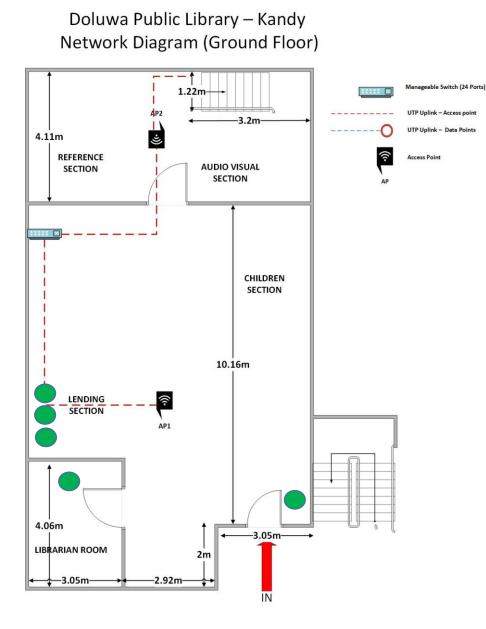

## Network Diagram of Doluwa public library, Doluwa - Kandy District

## **Ground Floor**