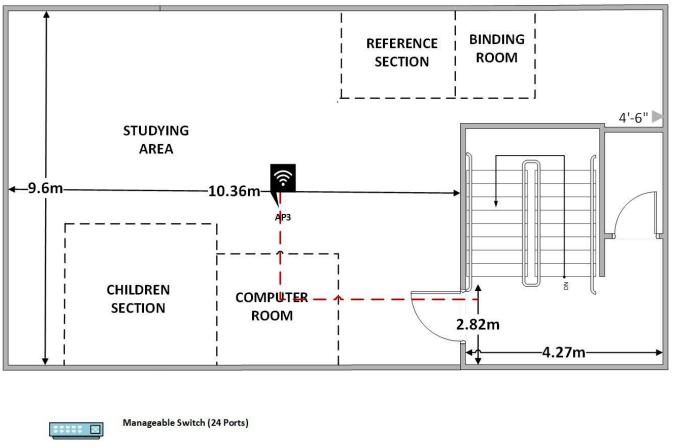

# ICTA/GOSL/GOODS/NCB/2021/02

Data Points Locations

(5 per library x 18 = 90)

Network Diagram of Horana public library, Horana – Kalutara District

**Ground Floor (Main building)** 

Ground Floor (Sub building)